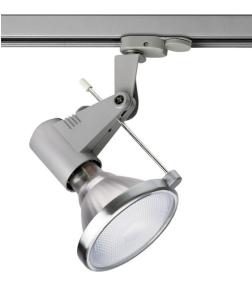

## 3 Circuit PAR38 Track Spotlight Model: TS121-SI

## TECHNICAL DATA

Power supply: 220-240V Dimmable: Yes

Wattage: 150 Max

FEATURES

• To fit 3 circuit commercial track

## SPECIFICATIONS

Lamp included: No

Silver powder coated finish

 Track head to fit 3 circuit commercial track run 3 separate circuits for different applications from one track. Fits Superlux TS track as well as universal 4 wire, 3 circuit European track such as Lival, Nordic and Nokia brands. Lamp holder type: E27 PAR38 Number of lamps: 1 Technology field: Fluorescent, Halogen, LED Replaceable Indoor / Outdoor: Indoor Colour: Silver/Grey