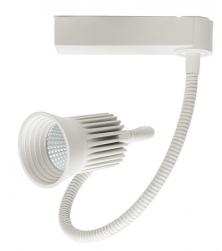

## TK Series LED 9Watt Track Spotlight with Flexi Stem

Model: TKL401-500-WH

DIMENSIONS

 Flexi steam is 450mmL without spot head and 525mmL with spot head.

• Spot head is 59mm diameter x 72mmL

**TECHNICAL DATA** 