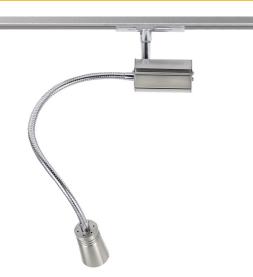

## Flexi Arm LED Track Spotlight Model: TE400-SC

## DIMENSIONS

400mmL Reach

## TECHNICAL DATA

Total lumens: 250 Colour temp: 3,300K Power supply: 220-240V CRI: 80 Wattage: 2.5 Control gear: Included High Power LED Track Light Flexible stem offers complete maneuverability for display or task lighting 400Lux at 1 meter 12° beem angle 3,300K Modern Satin Chrome with silver track Mains voltage, no transformer complications Many track configurations possible