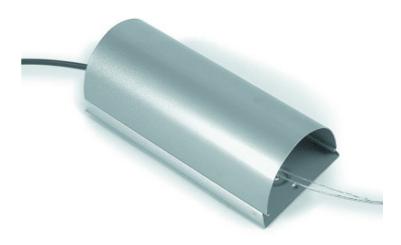

# Electronic Transformer can be concealed in ceiling cavity or surface mounted with decorative cover

#### FEATURES

- Many Configurations are possible using this flexible track, Straight, curved, circular, wiggly etc
- Adjustable Directional Lighting
- Track is a safe extra low voltage 12 Volts
- 20W to 70Watt Electronic Transformer Included - conceal in the ceiling cavity or use decorative cover supplied when surface mountina.
- MR16 Halogen lamps are included, 3,000K, 600 lumens, 38 degree beam in the kit set however LED bulbs can be purchased separately if preferred.