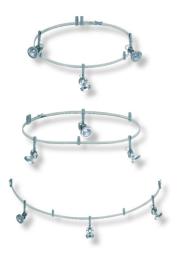

## **MR16 Track Spotlight** Model: SV-FLEXO-3

#### FEATURES

- Many Configurations are possible using this flexible track, Straight, curved, circular, wiggly etc
- Adjustable Directional Lighting
- Track is a safe extra low voltage 12 Volts
- 20W to 70Watt Electronic Transformer Included - conceal in the ceiling cavity or use decorative cover supplied when surface mountina.
- MR16 Halogen lamps are included, 3,000K, 600 lumens, 38 degree beam in the kit set however LED bulbs can be purchased separately if preferred.