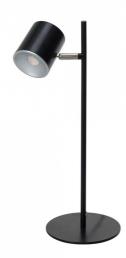

DIMENSIONS TECHNICAL DATA FEATURES SPECIFICATIONS

- · 460mm Height.
- · 160mmØ base.
- 1.8 metre supply cord

Total lumens: 450 Colour temp: 3,000K Power supply: 220-240V Dimmable: Yes

CRI: 80

Wattage: 5

Beam angle: 75° Control gear: Included  The Arlo table lamp is a quality task lighting solution that can be matched with a variety of settings/décor.

- This LED Integral lamp is touch switch dimmable, with 3 different light settings.
- The head is tiltable to 90 degrees and rotates 350 degrees.
- Spot head and reflector made from plastic. Base, stem and articulated joints are metal.