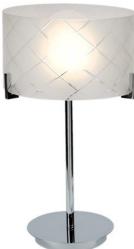

Lamp holder type: G9

Number of lamps: 1

Indoor / Outdoor: Indoor Colour: Chrome, White

Technology field: Halogen, LED Replaceable

Wattage: 40 Max

| DIMENSIONS        | TECHNICAL DATA                            | FEATURES                                                     | SPECIFICATIONS                            |  |
|-------------------|-------------------------------------------|--------------------------------------------------------------|-------------------------------------------|--|
| • 290mmØ x 480mmH | Power supply: 220-240V<br>Wattage: 40 Max | <ul><li>Decorative portable lamp</li><li>In Chrome</li></ul> | Lamp included: No<br>Lamp holder type: G9 |  |

· Table lamp with switch on cord