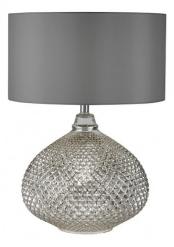

## **Textured Glass Table Lamp in Silver** Model: AU5481-SI

**DIMENSIONS TECHNICAL DATA FEATURES SPECIFICATIONS** 

• 510mmH x 360mmW

Shade: 210mmH X 360mmW

Power supply: 220-240V, Double Insulated

· Add some design flair to your space with this bold gold table lamp

- · Textured silver glass base with a simple silver fabric shade
- · Lamp takes 2 bulbs:
- 1 x B22 (60W Max) on the top Shade
- 1 x E14 (40W Max) inside the glass lamp base
- · lamps switched individually, shade switch on stem and glass base on power supply cord

Material: Glass, Metal and Fabric Material

Lamp included: No

Lamp holder type: E14 & B22

Number of lamps: 2

Technology field: LED Replaceable

Indoor / Outdoor: Indoor

Mounting type: Plug In Lights

Colour: Silver/Grey