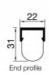

## Direct Connect LED Striplights 3500K 892mm Model: SLT5WW-900

| DIMENSIONS             | TECHNICAL DATA                                                                                                  | SPECIFICATIONS                                                                                                        |
|------------------------|-----------------------------------------------------------------------------------------------------------------|-----------------------------------------------------------------------------------------------------------------------|
| 892mmL x 31mmH x 22mmW | Total lumens: 1300<br>Colour temp: 3,500K<br>Power supply: 220-240V, Double Insulated<br>CRI: 80<br>Wattage: 14 | Lamp included: Yes  Number of lamps: 1  Technology field: LED  Indoor / Outdoor: Indoor  Mounting type: Ceiling, Wall |