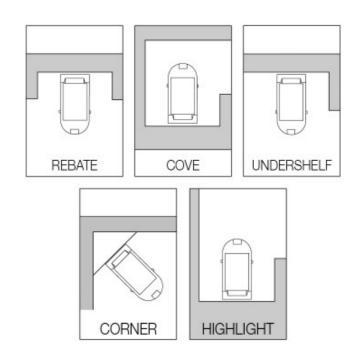

## Direct Connect LED Striplights 3500K 892mm Model: SLT5WW-900

| DIMENSIONS             | TECHNICAL DATA                                                                                                  | SPECIFICATIONS                                                                                                        |
|------------------------|-----------------------------------------------------------------------------------------------------------------|-----------------------------------------------------------------------------------------------------------------------|
| 892mmL x 31mmH x 22mmW | Total lumens: 1300<br>Colour temp: 3,500K<br>Power supply: 220-240V, Double Insulated<br>CRI: 80<br>Wattage: 14 | Lamp included: Yes  Number of lamps: 1  Technology field: LED  Indoor / Outdoor: Indoor  Mounting type: Ceiling, Wall |