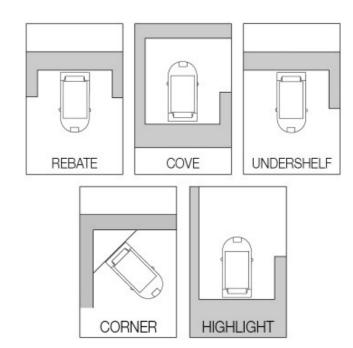

## Direct Connect LED Striplights 3500K 1192mm Model: SLT5WW-1200

| DIMENSIONS              | TECHNICAL DATA                                                                                      | SPECIFICATIONS                                                                                                        |
|-------------------------|-----------------------------------------------------------------------------------------------------|-----------------------------------------------------------------------------------------------------------------------|
| 1192mmL x 31mmH x 22mmW | Total lumens: 1700 Colour temp: 3,500K Power supply: 220-240V, Double Insulated CRI: 80 Wattage: 18 | Lamp included: Yes  Number of lamps: 1  Technology field: LED  Indoor / Outdoor: Indoor  Mounting type: Ceiling, Wall |