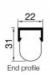

## Direct Connect LED Striplights 3500K 1192mm Model: SLT5WW-1200

| DIMENSIONS              | TECHNICAL DATA                                                                                      | SPECIFICATIONS                                                                                                        |
|-------------------------|-----------------------------------------------------------------------------------------------------|-----------------------------------------------------------------------------------------------------------------------|
| 1192mmL x 31mmH x 22mmW | Total lumens: 1700 Colour temp: 3,500K Power supply: 220-240V, Double Insulated CRI: 80 Wattage: 18 | Lamp included: Yes  Number of lamps: 1  Technology field: LED  Indoor / Outdoor: Indoor  Mounting type: Ceiling, Wall |