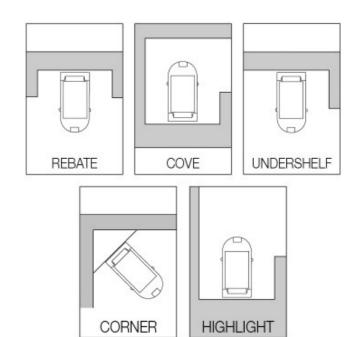

## 10Watt Direct Connect LED Striplight 6K

Model: SLT4-600

| DIMENSIONS                       | TECHNICAL DATA                                                                 | SPECIFICATIONS                                                                          |
|----------------------------------|--------------------------------------------------------------------------------|-----------------------------------------------------------------------------------------|
| 575mmL x 30mm depth x 22mm Width | Total lumens: 860 Colour temp: 6,000K Power supply: 220-240V, Double Insulated | Lamp included: Yes  Number of lamps: 1  Technology field: LED  Indoor / Outdoor: Indoor |
|                                  | CRI: 80<br>Wattage: 10                                                         | Mounting type: Ceiling, Wall                                                            |