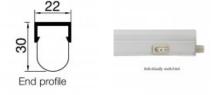

## 10Watt Direct Connect LED Striplight 6K

Model: SLT4-600

| DIMENSIONS                       | TECHNICAL DATA                                                                 | SPECIFICATIONS                                                                          |
|----------------------------------|--------------------------------------------------------------------------------|-----------------------------------------------------------------------------------------|
| 575mmL x 30mm depth x 22mm Width | Total lumens: 860 Colour temp: 6,000K Power supply: 220-240V, Double Insulated | Lamp included: Yes  Number of lamps: 1  Technology field: LED  Indoor / Outdoor: Indoor |
|                                  | CRI: 80<br>Wattage: 10                                                         | Mounting type: Ceiling, Wall                                                            |