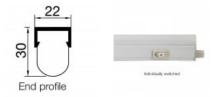

## **18Watt Direct Connect LED Striplight 6K**

Model: SLT4-1200

| DIMENSIONS                        | TECHNICAL DATA                                                                                   | SPECIFICATIONS                                                                          |
|-----------------------------------|--------------------------------------------------------------------------------------------------|-----------------------------------------------------------------------------------------|
| 1175mmL x 30mm depth x 22mm Width | Total lumens: 1640<br>Colour temp: 6,000K<br>Power supply: 220-240V, Double Insulated<br>CRI: 80 | Lamp included: Yes  Number of lamps: 1  Technology field: LED  Indoor / Outdoor: Indoor |
|                                   | Wattage: 18                                                                                      | Mounting type: Ceiling, Wall                                                            |