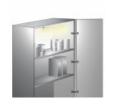

## **DIMENSIONS TECHNICAL DATA FEATURES SPECIFICATIONS** 595mm x 31mm Total lumens: 880 · Door switched model Lamp included: Yes · Supplied with normally closed integrated Colour temp: 2,700K Lamp holder type: S14s micro switch Power supply: 220-240V, Double Insulated Number of lamps: 1 · Optional universal actuator bracket for CRI: 84 Technology field: LED Replaceable difficult installations Wattage: 8 · Ideal for use in cupboards and pantries Indoor / Outdoor: Indoor · Made in New Zealand Mounting type: Ceiling, Wall