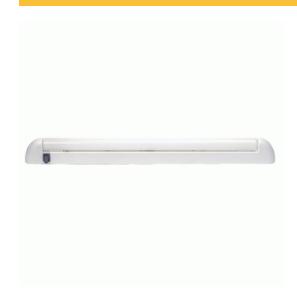

## **Large Auto Door Switch Streamline Striplight**

Model: SL-60-DS

## **DIMENSIONS TECHNICAL DATA FEATURES SPECIFICATIONS** 595mm x 31mm Total lumens: 880 · Door switched model Lamp included: Yes · Supplied with normally closed integrated Colour temp: 2,700K Lamp holder type: S14s micro switch Power supply: 220-240V, Double Insulated Number of lamps: 1 · Optional universal actuator bracket for CRI: 84 Technology field: LED Replaceable difficult installations Wattage: 8 · Ideal for use in cupboards and pantries Indoor / Outdoor: Indoor · Made in New Zealand Mounting type: Ceiling, Wall