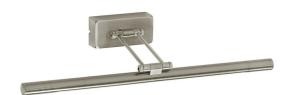

| DIMENSIONS                           | TECHNICAL DATA      | FEATURES                                    | SPECIFICATIONS     |  |
|--------------------------------------|---------------------|---------------------------------------------|--------------------|--|
| 495mmL x 180mmD, Base 120mmW x 55mmH | Total lumens: 560   | • 8 Watt LED Picture/Mirror Light           | Material: Metal    |  |
|                                      | Colour temp: 3,000K | <ul> <li>Integral Driver in base</li> </ul> | Lamp included: Yes |  |

CRI: 80 Wattage: 8

Control gear: Included

Power supply: 220-240V

· Classic Satin Chrome plated finish

Material: Metal
Lamp included: Yes
Number of lamps: 1
Technology field: LED
Indoor / Outdoor: Indoor
Mounting type: Wall