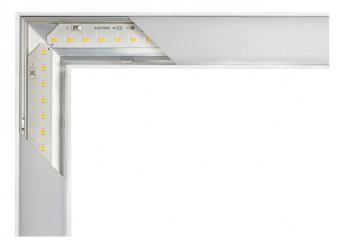

**DIMENSIONS** 823mmL x 823mmL

**TECHNICAL DATA** 

• Easy to connect plug together system

**FEATURES** 

Lamp included: Yes

Total lumens: 3978 Colour temp: 4,000K

· Straight and corner pieces can be joined together in a range of different configurations

Technology field: LED

Power supply: 220-240V CRI: 80

• Use as a standalone fixture or create your own connected system.

**SPECIFICATIONS** 

Beam angle: 90° Control gear: Included

Wattage: 23

· Capability to suspend both linear and corner pieces.

· Made from aluminium extrusion · Aluminium body with polycarbonate diffuser

• Made in Italy

IP Rating: IP40

Indoor / Outdoor: Indoor

Mounting type: Ceiling, Wall, Suspended

Colour: White