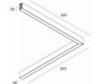

**DIMENSIONS** 823mmL x 823mmL

**TECHNICAL DATA** 

• Easy to connect plug together system

**FEATURES** 

Lamp included: Yes

Total lumens: 3978 Colour temp: 4,000K

· Straight and corner pieces can be joined together in a range of different configurations