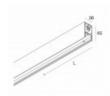

| DIMENSIONS |  |
|------------|--|
|            |  |

1600mmL x 44mmW x 51mmD

## **TECHNICAL DATA**

Total lumens: 3978 Colour temp: 4,000K Power supply: 220-240V

CRI: 80 Wattage: 23 Beam angle: 90° Control gear: Included

## **FEATURES**

- Easy to connect plug together system
- Straight and corner pieces can be joined together in a range of different configurations
- Use as a standalone fixture or create your own connected system.
- Capability to suspend both linear and corner pieces.
- · Made from aluminium extrusion
- · Aluminium body with polycarbonate diffuser
- Made in Italy

## **SPECIFICATIONS**

Lamp included: Yes
IP Rating: IP40

Technology field: LED

Indoor / Outdoor: Indoor

Mounting type: Ceiling, Wall, Suspended

Colour: White