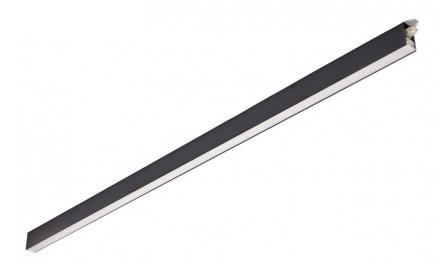

### 1600mmL x 44mmW x 51mmD

**DIMENSIONS** 

Total lumens: 3978

Colour temp: 4,000K

**TECHNICAL DATA** 

Power supply: 220-240V

CRI: 80

Wattage: 23

#### · Easy to connect plug together system

- Straight and corner pieces can be joined together in a range of different configurations
- Use as a standalone fixture or create your own connected system.
- Capability to suspend both linear and corner pieces.
- · Made from aluminium extrusion
- · Aluminium body with polycarbonate diffuser
- Made in Italy

# **SPECIFICATIONS**

Lamp included: Yes

IP Rating: IP40

Technology field: LED

Indoor / Outdoor: Indoor

Mounting type: Ceiling, Wall, Suspended

Colour: Black