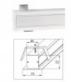

## **SPECIFICATIONS**

Lamp included: No Lamp holder type: T5 Number of lamps: 1 IP Rating: IP20 Technology field: Fluorescent Indoor / Outdoor: Indoor Mounting type: Ceiling, Recessed, Wall

DIMENSIONS

• 1518mm length overall

Cavity depth 54-70mm

• Cut hole 50mmW x 1494mmL

Wattage: 35 Control gear: Included

Power supply: 220-240V