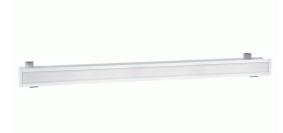

## FEATURES

- · Powerful and discrete Striplighting
- · Wall or ceiling installation either vertically or horizontally
- Made from extruded and painted aluminium
- Electronic Ballasted
- Acrylic diffuser
- Easy "clip in "clip out" diffuser lens system

## **SPECIFICATIONS**

Lamp included: No Lamp holder type: T5 Number of lamps: 1 IP Rating: IP20 Technology field: Fluorescent Indoor / Outdoor: Indoor Mounting type: Ceiling, Recessed, Wall

DIMENSIONS

• 1518mm length overall