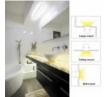

## FEATURES

- · Powerful and discrete Striplighting
- · Wall or ceiling installation either vertically or horizontally
- Made from extruded and painted aluminium
- Electronic Ballasted
- Acrylic diffuser
- Easy "clip in "clip out" diffuser lens system

## **SPECIFICATIONS**

Lamp included: No Lamp holder type: T5 Number of lamps: 1 IP Rating: IP20 Technology field: Fluorescent Indoor / Outdoor: Indoor Mounting type: Ceiling, Recessed, Wall

DIMENSIONS

• 1518mm length overall