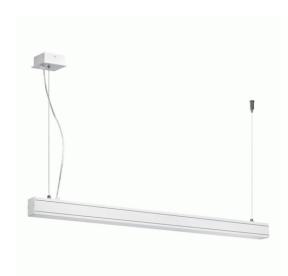

# **Linear Suspension Mount Striplight 1190mmL**Model: LIND-28H-WH

- Overall suspension height 1200mmH suspension wire is 1mm diameter
- 1190mm length overall

**DIMENSIONS** 