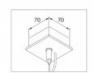

# **Linear Suspension Mount Striplight 1190mmL**Model: LIND-28H-WH

- Overall suspension height 1200mmH suspension wire is 1mm diameter
- 1190mm length overall

**DIMENSIONS** 