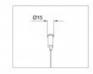

# **Linear Suspension Mount Striplight 1190mmL**Model: LIND-28H-WH

- Overall suspension height 1200mmH suspension wire is 1mm diameter
- 1190mm length overall

**DIMENSIONS** 