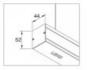

# **Linear Suspension Mount Striplight 1190mmL**Model: LIND-28H-WH

- Overall suspension height 1200mmH suspension wire is 1mm diameter
- 1190mm length overall

**DIMENSIONS** 