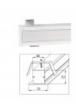

## DIMENSIONS

- 918mm length overallCavity depth 54-70mm
- · Cut hole 50mmW x 894mmL