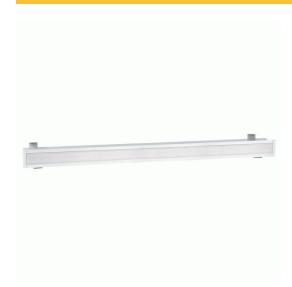

## **FEATURES**

- · Powerful and discrete Striplighting
- Wall or ceiling installation either vertically or horizontally
- · Made from extruded and painted aluminium
- · Electronic Ballasted
- · Acrylic diffuser
- Easy "clip in "clip out" diffuser lens system

**SPECIFICATIONS** 

Lamp included: No

Lamp holder type: T5

Number of lamps: 1

IP Rating: IP20

Technology field: Fluorescent

Indoor / Outdoor: Indoor

Mounting type: Ceiling, Recessed, Wall