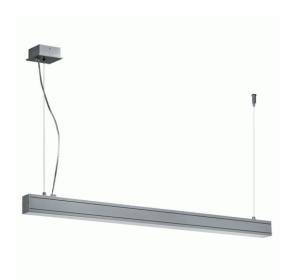

## **Linear Suspension Mount Striplight 890mmL**

Model: LIND-21H-GY

- · Overall suspension height 1200mmH · suspension wire is 1mm diameter
- 890mm length overall

**DIMENSIONS** 

Power supply: 220-240V Wattage: 21

## **FEATURES**

- · Place over kitchen islands, reception desks or rooms with high ceilings
- · Made from extruded and painted aluminium
- · Electronic Ballasted
- · Acrylic diffuser
- Easy "clip in "clip out" diffuser lens system

## **SPECIFICATIONS**

Lamp included: No Lamp holder type: T5

Number of lamps: 1

IP Rating: IP20

Technology field: Fluorescent

Indoor / Outdoor: Indoor

Mounting type: Suspended