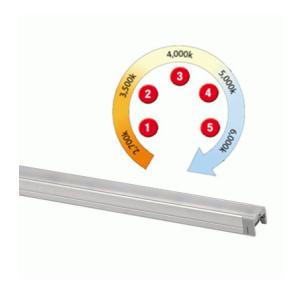

## Kelvin Adjustable Linkable LED Strip Light 845mmL Model: DUAL18-CA

**DIMENSIONS TECHNICAL DATA FEATURES SPECIFICATIONS** 13mmH x 15mmW x 845mmL Total lumens: 1350 · Compact size Lamp included: Yes · Seamless connection Power supply: 24V Number of lamps: 1 Dimmable Dimmable: Yes IP Rating: IP20 • Colour temperature adjustable from 2700K CRI: 80 Technology field: LED to daylight 6000K in 5 steps (2700k - 3500K -Wattage: 18 4000K - 5000K - 6000K). Indoor / Outdoor: Indoor Control gear: Purchase separately · 75 Lumens per watt Mounting type: Ceiling, Recessed, Wall · Up to 40000 hours • Operating Temperature 0-40C