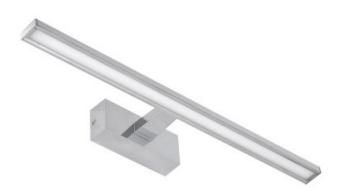

## FEATURES

- Sleek lighting solution ideal for mirror or picture lighting
- Or for where water resistant fittings are required such as bathroom lighting
- Tiltable head
- Aluminium head plastic diffuser, end caps, arm and base.
- Integral driver in base

## SPECIFICATIONS

Material: Aluminium & Plastic Lamp included: Yes Number of lamps: 1 IP Rating: IP44 Technology field: LED Indoor / Outdoor: Indoor Mounting type: Wall Colour: Chrome