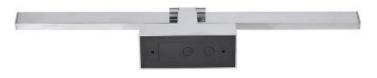

## DIMENSIONS

• 570mm Length x 147mm Depth

• Base 150mmW x 60mmH

## **TECHNICAL DATA**

Total lumens: 840 Colour temp: 4,000K Power supply: 220-240V CRI: 80 Wattage: 12 Control gear: Included

## FEATURES

- Sleek lighting solution ideal for mirror or picture lighting
- Or for where water resistant fittings are required such as bathroom lighting
- Tiltable head
- Aluminium head plastic diffuser, end caps, arm and base.
- Integral driver in base

## SPECIFICATIONS

Material: Aluminium & Plastic Lamp included: Yes Number of lamps: 1 IP Rating: IP44 Technology field: LED Indoor / Outdoor: Indoor Mounting type: Wall Colour: Chrome