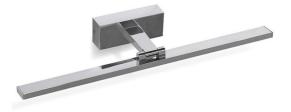

## FEATURES

- Sleek lighting solution ideal for mirror or picture lighting
- Or for where water resistant fittings are required such as bathroom lighting
- Tiltable head
- Aluminium head plastic diffuser, end caps, arm and base.
- Integral driver in base

## SPECIFICATIONS

Material: Aluminium & Plastic Lamp included: Yes Number of lamps: 1 IP Rating: IP44 Technology field: LED Indoor / Outdoor: Indoor Mounting type: Wall Colour: Chrome