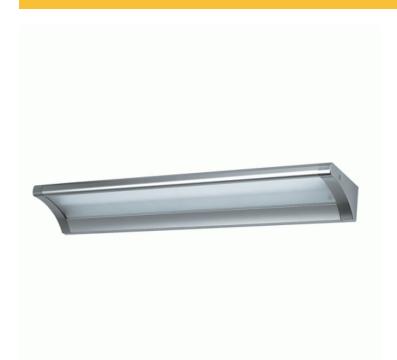

RRP: \$109.90

| DIMENSIONS              | TECHNICAL DATA | FEATURES                                                                                   | SPECIFICATIONS                              |
|-------------------------|----------------|--------------------------------------------------------------------------------------------|---------------------------------------------|
| 598mmL x 60mmH x 115mmD |                | <ul> <li>Deluxe Strip Lighting</li> <li>The Up / Down Vanity strip light can be</li> </ul> | Lamp included: Yes<br>Technology field: LED |

Colour temp: 4,000K Power supply: 230-240V CRI: 80

Wattage: 14

- The Up / Down Vanity strip light can be ceiling or wall mounted
- $\boldsymbol{\cdot}$  It has an aluminum body with acrylic diffuser
- · Satin Chrome in colour
- $\boldsymbol{\cdot}\,$  It has an open back for easy cable entry from multiple points