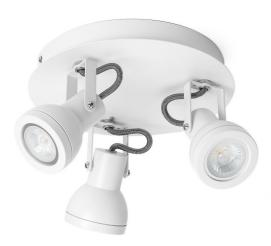

## Reagan GU10 Triple Pan Spotlight in White

Model: SR-P3-WH

Mounting base 190mmØ

**DIMENSIONS** 

· 65mmØ shades

**TECHNICAL DATA** 

Dimmable: Yes

Wattage: 10 Max

## FEATURES

- Part of the larger collection of Reagan Spotlights
- Spot heads turn 360° and tilt 200°
- · Quality metal construction
- · Can be Ceiling or wall mounted
- Product designed to extend LED GU10 lamp life; with its aluminium head and fixed lamp holder for maximum heat sinking

## **SPECIFICATIONS**

Lamp included: No Lamp holder type: GU10

Number of lamps: 3

Technology field: LED Replaceable

Indoor / Outdoor: Indoor

Mounting type: Ceiling, Wall

Colour: White