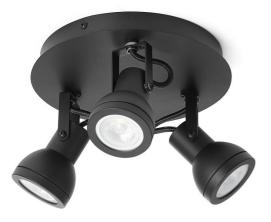

# Mounting base 190mmØ

• 65mmØ shades

Dimmable: Yes Wattage: 10 Max Control gear: Not Required

Power supply: 220-240V

# FEATURES

- Part of the larger collection of Reagan Spotlights
- Spot heads turn 360° and tilt 200°
- Quality metal construction
- Can be Ceiling or wall mounted
- Product designed to extend LED GU10 lamp life; with its aluminium head and fixed lamp holder for maximum heat sinking

#### **SPECIFICATIONS**

Lamp included: No Lamp holder type: GU10 Number of lamps: 3 Technology field: LED Replaceable Indoor / Outdoor: Indoor Mounting type: Ceiling, Wall Colour: Black