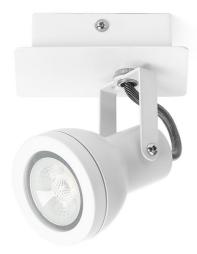

## Reagan GU10 Single Spotlight in White Model: SR-P1-WH

DIMENSIONS TECHNICAL DATA FEATURES SPECIFICATIONS

- Mounting base 80mmL x 50mmW
- · 65mmØ shades

Power supply: 220-240V Dimmable: Yes

Wattage: 10 Max

Control gear: Not Required

- Part of the larger collection of Reagan Spotlights
- Spot heads turn 360° and tilt 200°
- · Quality metal construction
- · Can be Ceiling or wall mounted
- Product designed to extend LED GU10 lamp life; with its aluminium head and fixed lamp holder for maximum heat sinking

Lamp included: No Lamp holder type: GU10

Number of lamps: 1

Technology field: LED Replaceable

Indoor / Outdoor: Indoor

Mounting type: Ceiling, Wall

Colour: White