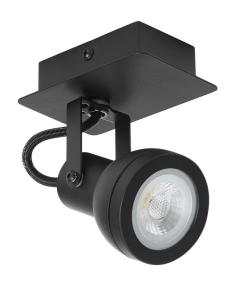

**DIMENSIONS TECHNICAL DATA FEATURES SPECIFICATIONS** 

- Mounting base 80mmL x 50mmW
- 65mmØ shades

Power supply: 220-240V

Dimmable: Yes

Wattage: 10 Max

Control gear: Not Required

- Part of the larger collection of Reagan Spotlights
- Spot heads turn 360° and tilt 200°
- · Quality metal construction
- · Can be Ceiling or wall mounted
- Product designed to extend LED GU10 lamp life; with its aluminium head and fixed lamp holder for maximum heat sinking

Lamp included: No

Lamp holder type: GU10

Number of lamps: 1

Technology field: LED Replaceable

Indoor / Outdoor: Indoor Mounting type: Ceiling, Wall

Colour: Black