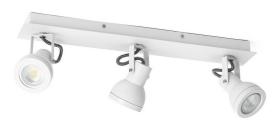

DIMENSIONS TECHNICAL DATA FEATURES SPECIFICATIONS

- · Mounting base 420mmL x 50mmW
- · 65mmØ shades

Power supply: 220-240V Dimmable: Yes

Wattage: 10 Max

Control gear: Not Required

• Part of the larger collection of Reagan Spotlights

- Spot heads turn 360° and tilt 200°
- · Quality metal construction
- · Can be Ceiling or wall mounted
- Product designed to extend LED GU10 lamp life; with its aluminium head and fixed lamp holder for maximum heat sinking

Lamp included: No Lamp holder type: GU10

Number of lamps: 3

Technology field: LED Replaceable

Indoor / Outdoor: Indoor

Mounting type: Ceiling, Wall

Colour: White