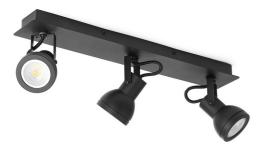

## TECHNICAL DATA

Mounting base 420mmL x 50mmW

• 65mmØ shades

Power supply: 220-240V Dimmable: Yes Wattage: 10 Max Control gear: Not Required FEATURES

- Part of the larger collection of Reagan Spotlights
- Spot heads turn 360° and tilt 200°
- Quality metal construction
- Can be Ceiling or wall mounted
- Product designed to extend LED GU10 lamp life; with its aluminium head and fixed lamp holder for maximum heat sinking

## SPECIFICATIONS

Lamp included: No Lamp holder type: GU10 Number of lamps: 3 Technology field: LED Replaceable Indoor / Outdoor: Indoor Mounting type: Ceiling, Wall Colour: Blue