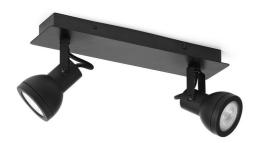

DIMENSIONS TECHNICAL DATA FEATURES SPECIFICATIONS

- · Mounting base 280mmL x 50mmW
- · 65mmØ shades

Power supply: 220-240V Dimmable: Yes

Wattage: 10 Max

Control gear: Not Required

- Part of the larger collection of Reagan Spotlights
- Spot heads turn 360° and tilt 200°
- · Quality metal construction
- · Can be Ceiling or wall mounted
- Product designed to extend LED GU10 lamp life; with its aluminium head and fixed lamp holder for maximum heat sinking

Lamp included: No Lamp holder type: GU10

Number of lamps: 2

Technology field: LED Replaceable

Indoor / Outdoor: Indoor

Mounting type: Ceiling, Wall

Colour: Black