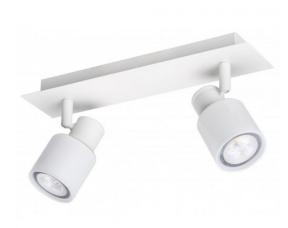

## Kade GU10 Double Bar Spotlight in White

Model: SK-B2-WH

• 260mmL x 46mmW mounting base.

· 60mmØ glass shade.

**DIMENSIONS** 

**TECHNICAL DATA** 

Power supply: 220-240V Dimmable: Yes

Wattage: 10 Max

**FEATURES** 

- · A modern, stlyish GU10 Double Bar Spotlight
- $\boldsymbol{\cdot}\;$  It has a sleek white metal body with a glass
- · Two adjustable directional heads
- · Part of a wider Kade spotlight range, including Single and Triple Bar options

**SPECIFICATIONS** 

Lamp included: No Lamp holder type: GU10

Number of lamps: 2

Technology field: LED Replaceable Indoor / Outdoor: Indoor

Mounting type: Ceiling, Wall

Colour: White