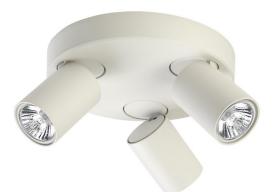

# Jessie Triple Pan GU10 Spotlight Model: SJ-P3-WH

#### Mounting base 210mmØ

• 114mm from Ceiling to end of Spot Head

Power supply: 220-240V Dimmable: Yes Wattage: 10 Max • The Jessie Triple Pan Spotlight is part of the

- sleek and stylish range of Jessie LED spotlights.
- Built with an inconspicuous turn and tilt mechanism for each head.
  Heads turn 350° and tilt 90°.

### **SPECIFICATIONS**

Lamp included: No Lamp holder type: GU10 Number of lamps: 3 Technology field: LED Replaceable Indoor / Outdoor: Indoor Mounting type: Ceiling, Wall Colour: White