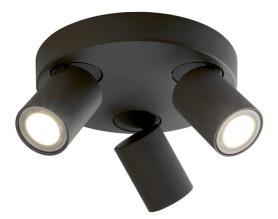

# Jessie Triple Pan GU10 Spotlight Model: SJ-P3-CC

#### Mounting base 210mmØ

• 114mm from Ceiling to end of Spot Head

Power supply: 220-240V Dimmable: Yes Wattage: 10 Max FEATURES

- The Jessie Triple Pan Spotlight is part of the sleek and stylish range of Jessie LED spotlights
- Built with an inconspicuous turn and tilt
  mechanism for each head
- + Heads turn 350° and tilt 90°
- $\boldsymbol{\cdot}~$  No control is required
- Made from die cast metal construction

#### **SPECIFICATIONS**

Lamp included: No Lamp holder type: GU10 Number of lamps: 3 Technology field: LED Replaceable Indoor / Outdoor: Indoor Mounting type: Ceiling, Wall Colour: Charcoal