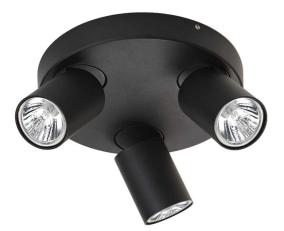

## FEATURES

- The Jessie Triple Pan Spotlight is part of the sleek and stylish range of Jessie LED spotlights
- Built with an inconspicuous turn and tilt mechanism for each head.
- Heads turn 350° and tilt 90°
- No control is required
- Made from die cast metal construction

## **SPECIFICATIONS**

Lamp included: No Lamp holder type: GU10 Number of lamps: 3 Technology field: LED Replaceable Indoor / Outdoor: Indoor Mounting type: Ceiling, Wall

- Spot head 55mmØ x 78mmL
- Mounting base 210mmØ
- 114mm from Ceiling to end of Spot Head