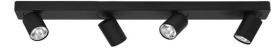

## DIMENSIONS

## TECHNICAL DATA

Spot head 55mmØ X 78mmLMounting base 760mmL x 70mmW

114mm from Ceiling to end of Spot Head

Power supply: 220-240V Dimmable: Yes Wattage: 10 Max FEATURES

- The Jessie Four Bar Spotlight is part of the sleek and stylish range of Jessie LED spotlights
- Built with an inconspicuous turn and tilt mechanism for each head
- Heads turn 350° and tilt 90°
- No control is required
- Made from die cast metal construction