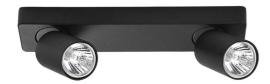

**FEATURES** 

• Jessie is a sleek and stylish range of LED spotlights

• Built with an inconspicuous turn and tilt mechanism for each head

• Heads turn 350° and tilt 90°

• Made from die cast metal construction

· No control gear required

**SPECIFICATIONS** 

Material: Metal Lamp included: No

Lamp holder type: GU10

Number of lamps: 2

Technology field: LED Replaceable

Indoor / Outdoor: Indoor Mounting type: Ceiling, Wall

Colour: Black