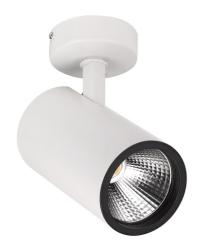

## 26W High Power LED Spotlight Model: SC706-WH

DIMENSIONS TECHNICAL DATA FEATURES SPECIFICATIONS

Base 80mmØ Head 85mmØ x 153mmL Total lumens: 2509 Colour temp: 3,000K Power supply: 220-240V CRI: 90 Wattage: 26

Beam angle: 20° Control gear: Included  Multi purpose High Lumen output spotlight for high intensity or to light large areas from high up.

• Bridgelux brand LED

• use on skillion roofs and set spot head level to give a downlighting effect.

• 360° swivel at base, head tiltable through 95°

· Driver integral in body

• CRI 90 see colour truer to life

Lamp included: Yes
Number of lamps: 1
Technology field: LED
Indoor / Outdoor: Indoor
Mounting type: Ceiling, Wall

Colour: White