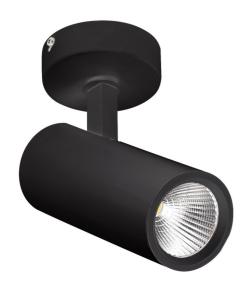

## 12W High Power LED Spotlight in Black

Model: SC705-BL

• Base 80mmØ

• Head 63mmØ x 158mmL

DIMENSIONS TECHNICAL DATA

Total lumens: 1218 Colour temp: 3,000K

Power supply: 220-240V

CRI: 90 Wattage: 12 Beam angle: 20°

Control gear: Included

**FEATURES** 

 Multi purpose High Lumen output spotlight for high intensity or to light large areas from high up

• Bridgelux brand LED

 Use on skillion roofs and set spot head level to give a downlighting effect

 360° swivel at base, head tiltable through 90°

· Driver integral in body

· CRI 90 see colour truer to life

**SPECIFICATIONS** 

Lamp included: Yes

Number of lamps: 1

Technology field: LED

Indoor / Outdoor: Indoor Mounting type: Ceiling, Wall

Colour: Black