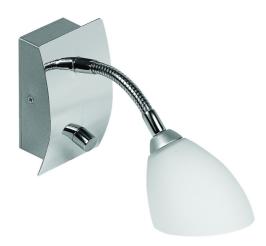

## **G9 Dimmable Single Flexible Switched Spotlight** Model: SA-P1-CH

Colour: Chrome

| DIMENSIONS             | TECHNICAL DATA                                                         | FEATURES                                                                                                                    | SPECIFICATIONS                                                                                                                   |
|------------------------|------------------------------------------------------------------------|-----------------------------------------------------------------------------------------------------------------------------|----------------------------------------------------------------------------------------------------------------------------------|
| 00mmL x 50mmW mounting | Power supply: 220-240V, Double Insulated Dimmable: Yes Wattage: 40 Max | <ul> <li>Chrome and opal glass spotlight</li> <li>Ideal for bedside lighting</li> <li>With dimmer switch on base</li> </ul> | Lamp included: No Lamp holder type: G9 Number of lamps: 1 Technology field: Halogen Indoor / Outdoor: Indoor Mounting type: Wall |