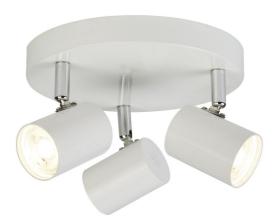

## **FEATURES**

- · Sullivan LED Spotlight range
- Light switch dimmable to three different levels
- · Tiltable
- Swivel heads
- · Supplied with driver in base
- 40° at half light beam angle
- 3 x 4 Watt integral LED spot heads
  No dimmer switch needed, simply flick the
- light switch consecutively to move throughout the light levels
- Base and arm is metal, spotlight head is plastic

## **SPECIFICATIONS**

Material: Metal and plastic

Lamp included: Yes

Number of lamps: 3

Technology field: LED

Indoor / Outdoor: Indoor

Mounting type: Ceiling

Colour: White