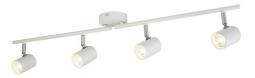

## DIMENSIONS

- 51mmØ shade
- 91mmØ base mounting
- 770mmL x 130mmD

## TECHNICAL DATA

Total lumens: 1400 Colour temp: 3,000K Power supply: 220-240V Dimmable: Yes CRI: 80 Wattage: 4 Beam angle: 40° Control gear: Included Sullivan LED Spotlight range

FEATURES

- Light switch dimmable to three different levels
- Tiltable
- Swivel heads
- Supplied with driver in base
- 40° at half light beam angle
- 4 x 4 Watt integral LED spot heads
- No dimmer switch needed, simply flick the light switch consecutively to move throughout the light levels
- Base and arm is metal, spotlight head is plastic

## SPECIFICATIONS

Material: metal and plastic Lamp included: Yes Number of lamps: 1 Technology field: LED Indoor / Outdoor: Indoor Mounting type: Ceiling Colour: White