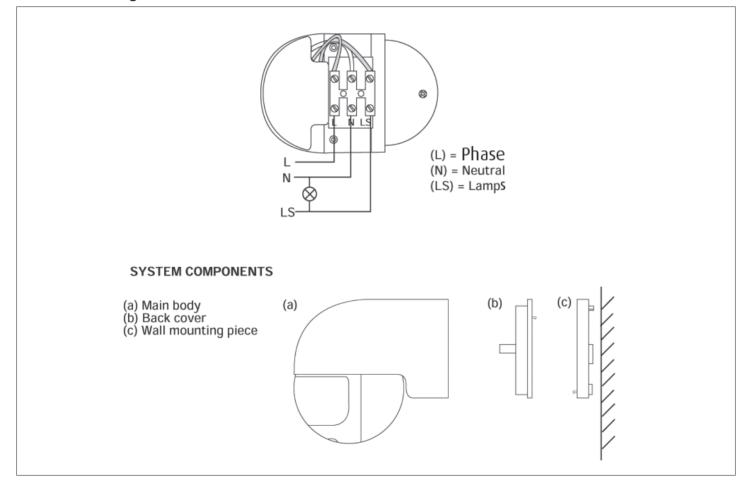

**Photocell Dusk to Dawn sensor** Installation Sheet



This product is designed to provide automatic switching, to achieve lighting only during night time hours, providing security, safety and efficient power usage.

| ND100 Photocell Product Specifications: |                        |
|-----------------------------------------|------------------------|
| Operating voltage                       | 230-240V , 50Hz 🔲      |
| Output current/voltage                  | 10 A                   |
| Daylight Adjustment                     | 1-10 Lux               |
| Tripping time                           | 25 sec ON / 45 sec OFF |
| Protection class                        | IP 44                  |
| Operating temperature                   | -20 °C ~ +40°C         |

## **Connection Diagram:**



## **Installation:**

- Important Install using a registered electrician
- Install with power supply on an independent switch
- At the onset of night the relay will trip 25 seconds after the set lux level is reached.
- At the onset of morning the relay will trip 45 seconds after the set lux is reached.

CAUTION: DO NOT DISMANTLE - There are no user serviceable parts inside sensor