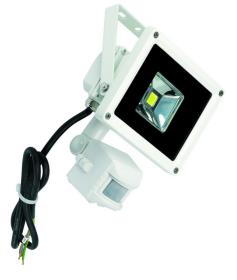

# 10 Watt LED flood with PIR Sensor Model: KSR10-WH

# FEATURES

- 10 Watt LED flood light with similar light effect to 100W
- Die cast Aluminium
- Mounting bracket for eave or wall mounting
  PIR motion sensor detection range is 180Ű
  - and 12 metres depth

### **SPECIFICATIONS**

Lamp included: Yes Number of lamps: 1 IP Rating: IP65 Technology field: LED Indoor / Outdoor: Indoor, Outdoor Mounting type: Ceiling, Wall Colour: White