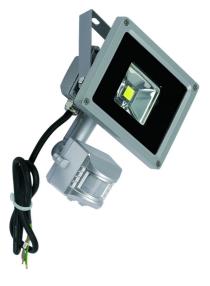

# 10 Watt LED flood with PIR Sensor Model: KSR10-SI

### FEATURES

- 10 Watt LED flood light with similar light effect to 100W
- Die cast Aluminium
- Mounting bracket for eave or wall mounting
  PIR motion sensor detection range is 180Ű
  - and 12 metres depth