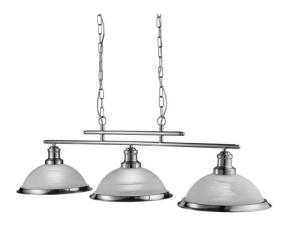

# Sylvia Decorative 3 Light Pendant in Satin Chrome Model: R2683-SC

#### TECHNICAL DATA

- 990mmL X 280mmW X 280mmH
- Adjustable up to 820mmH
- Mounting base 300mmL X 43mmW
- minimum height from ceiling with 1 chain link used is 380mm
- Shades 280mm diameter with decorative ring

## FEATURES

- Our Sylvia Decorative 3 Light Pendant
- Ideal for over kitchen islands and traditional style pool tables
- Classic styling with alabaster glass shades
  with Satin Chrome metalwork