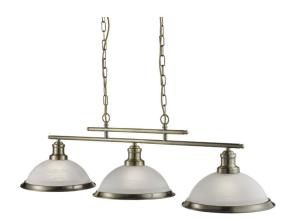

- · 990mmL X 280mmW X 280mmH
- · Adjustable up to 820mmH

**DIMENSIONS** 

- Mounting base 300mmL X 43mmW
- minimum height from ceiling with 1 chain link used is 380mm
- Shades 280mm diameter with decorative ring.

## **FEATURES**

- · Our Sylvia Decorative 3 Light Pendant
- Ideal for over kitchen islands and traditional style pool tables
- Classic styling with alabaster glass shades with Antique Brass metalwork