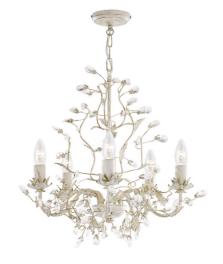

# **Jasmine 5 Light Decorative Pendant** Model: R2495-5P-CR

### FEATURES

- 480mmH x 450mmØ.
- Height adjustable up to 960mmL.
- Ceiling rose 103mmØ.

Power supply: 220-240V Dimmable: Yes Wattage: 40 Max

• The Jasmine collection is the ultimate in rustic or cottage styling.

- Make a statement with this bold 5 Light decorative pendant.
- $\cdot$  The fitting is cream with a touch of gold and crystal leaf decorations.

## **SPECIFICATIONS**

Lamp included: No

Lamp holder type: E14 Number of lamps: 5

- Technology field: Incandescent, LED Replaceable

Indoor / Outdoor: Indoor

Mounting type: Ceiling

Colour: Cream, White, Gold