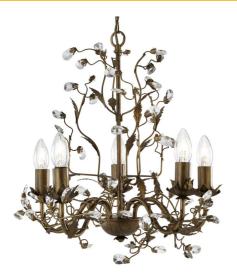

# Jasmine 5 Light Decorative Pendant in Brushed Brass Model: R2495-5P-BB

## FEATURES

- The Jasmine collection is the ultimate in rustic or cottage styling
- Make a statement with this 5 Light decorative pendant
- The fitting is Brushed Brass with crystal leaf decorations

#### **SPECIFICATIONS**

Lamp included: No Lamp holder type: E14 Number of lamps: 5 Technology field: LED Replaceable Indoor / Outdoor: Indoor Mounting type: Ceiling Colour: Brass, Brown/Bronze

- 480mmH x 450mmØ
- Height adjustable up to 960mmL
- Ceiling rose 103mmØ