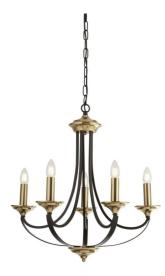

- · Louisa decorative 5 light pendant
- · Ideal for traditional or cottage style interiors
- Designed with traditional brass metalwork and detailing
- The contrast between the dark brown metalwork and beautiful brass finish make it easy to create a design statement
- Pair with one of our classic Candle lamps to complete the look (see bottom of page)

Lamp included: No

Lamp holder type: E14

Number of lamps: 5

Technology field: LED Replaceable

Indoor / Outdoor: Indoor

Mounting type: Ceiling

Colour: Brass, Brown/Bronze