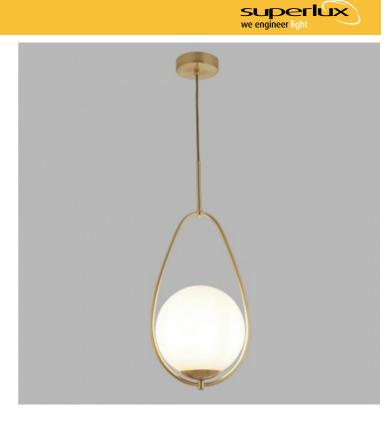

# Yara Pendant Light Model: QH9171-GO

#### DIMENSIONS

- Tear drop shade 540mmH X 230mmØ (includung 120mm high tube)
- Glass globe 200mmØ
- Ceiling fitter 100mmØ
- Overall length adjustable up to 1450mmL

## FEATURES

- Our beautifully designed Yara pendant light
- An elegant glass globe shade at the centre
- With gold metalwork detailing and ceiling rose