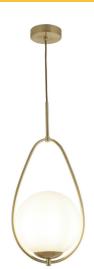

# Yara Pendant Light Model: QH9171-GO

#### DIMENSIONS

- Tear drop shade 540mmH X 230mmØ (includung 120mm high tube)
- Glass globe 200mmØ
- Ceiling fitter 100mmØ
- Overall length adjustable up to 1450mmL

## FEATURES

- Our beautifully designed Yara pendant light
- An elegant glass globe shade at the centre
- With gold metalwork detailing and ceiling rose